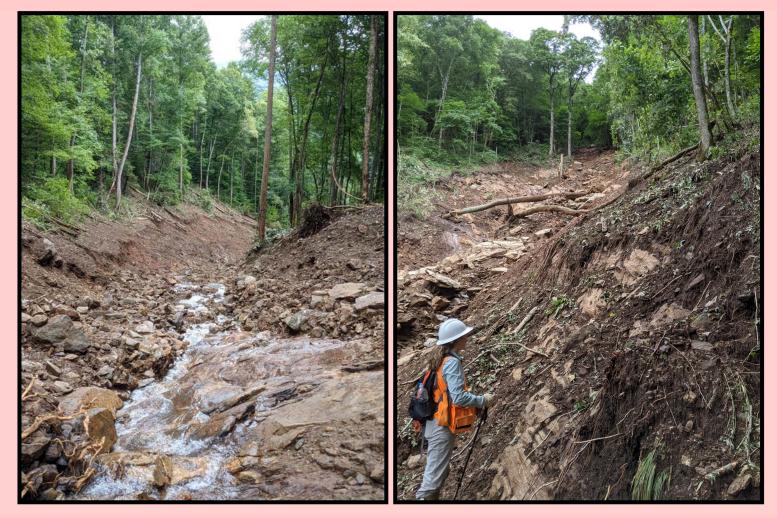

**Cover:** August 17, 2021 debris flow that initiated during Tropical Storm Fred in Crusco, NC area of Haywood County. Left Photo taken by Jennifer Bauer, Coowner of Appalachian Landslide Consultants and AEG Past President. Note the superelevation scour the debris flow made in the center of the photo as it went around the bend. For a more in-depth look at debris flow superelevations, check out ALC's blog post "Impressive (and frightening!) debris flow superelevations in the Virginia Blue Ridge" at https://appalachianlandslide.com/. Right photo taken by Stephen Fuemmeler, Co-owner of Appalachian Landslide Consultants. Looking upslope to the initiation zone of the debris flow near the top of the ridge. ALC Past President and ALC Co-owner Jennifer Bauer in the foreground for scale. Note the scour on the left lateral side of the debris flow track above Jennifer's head.